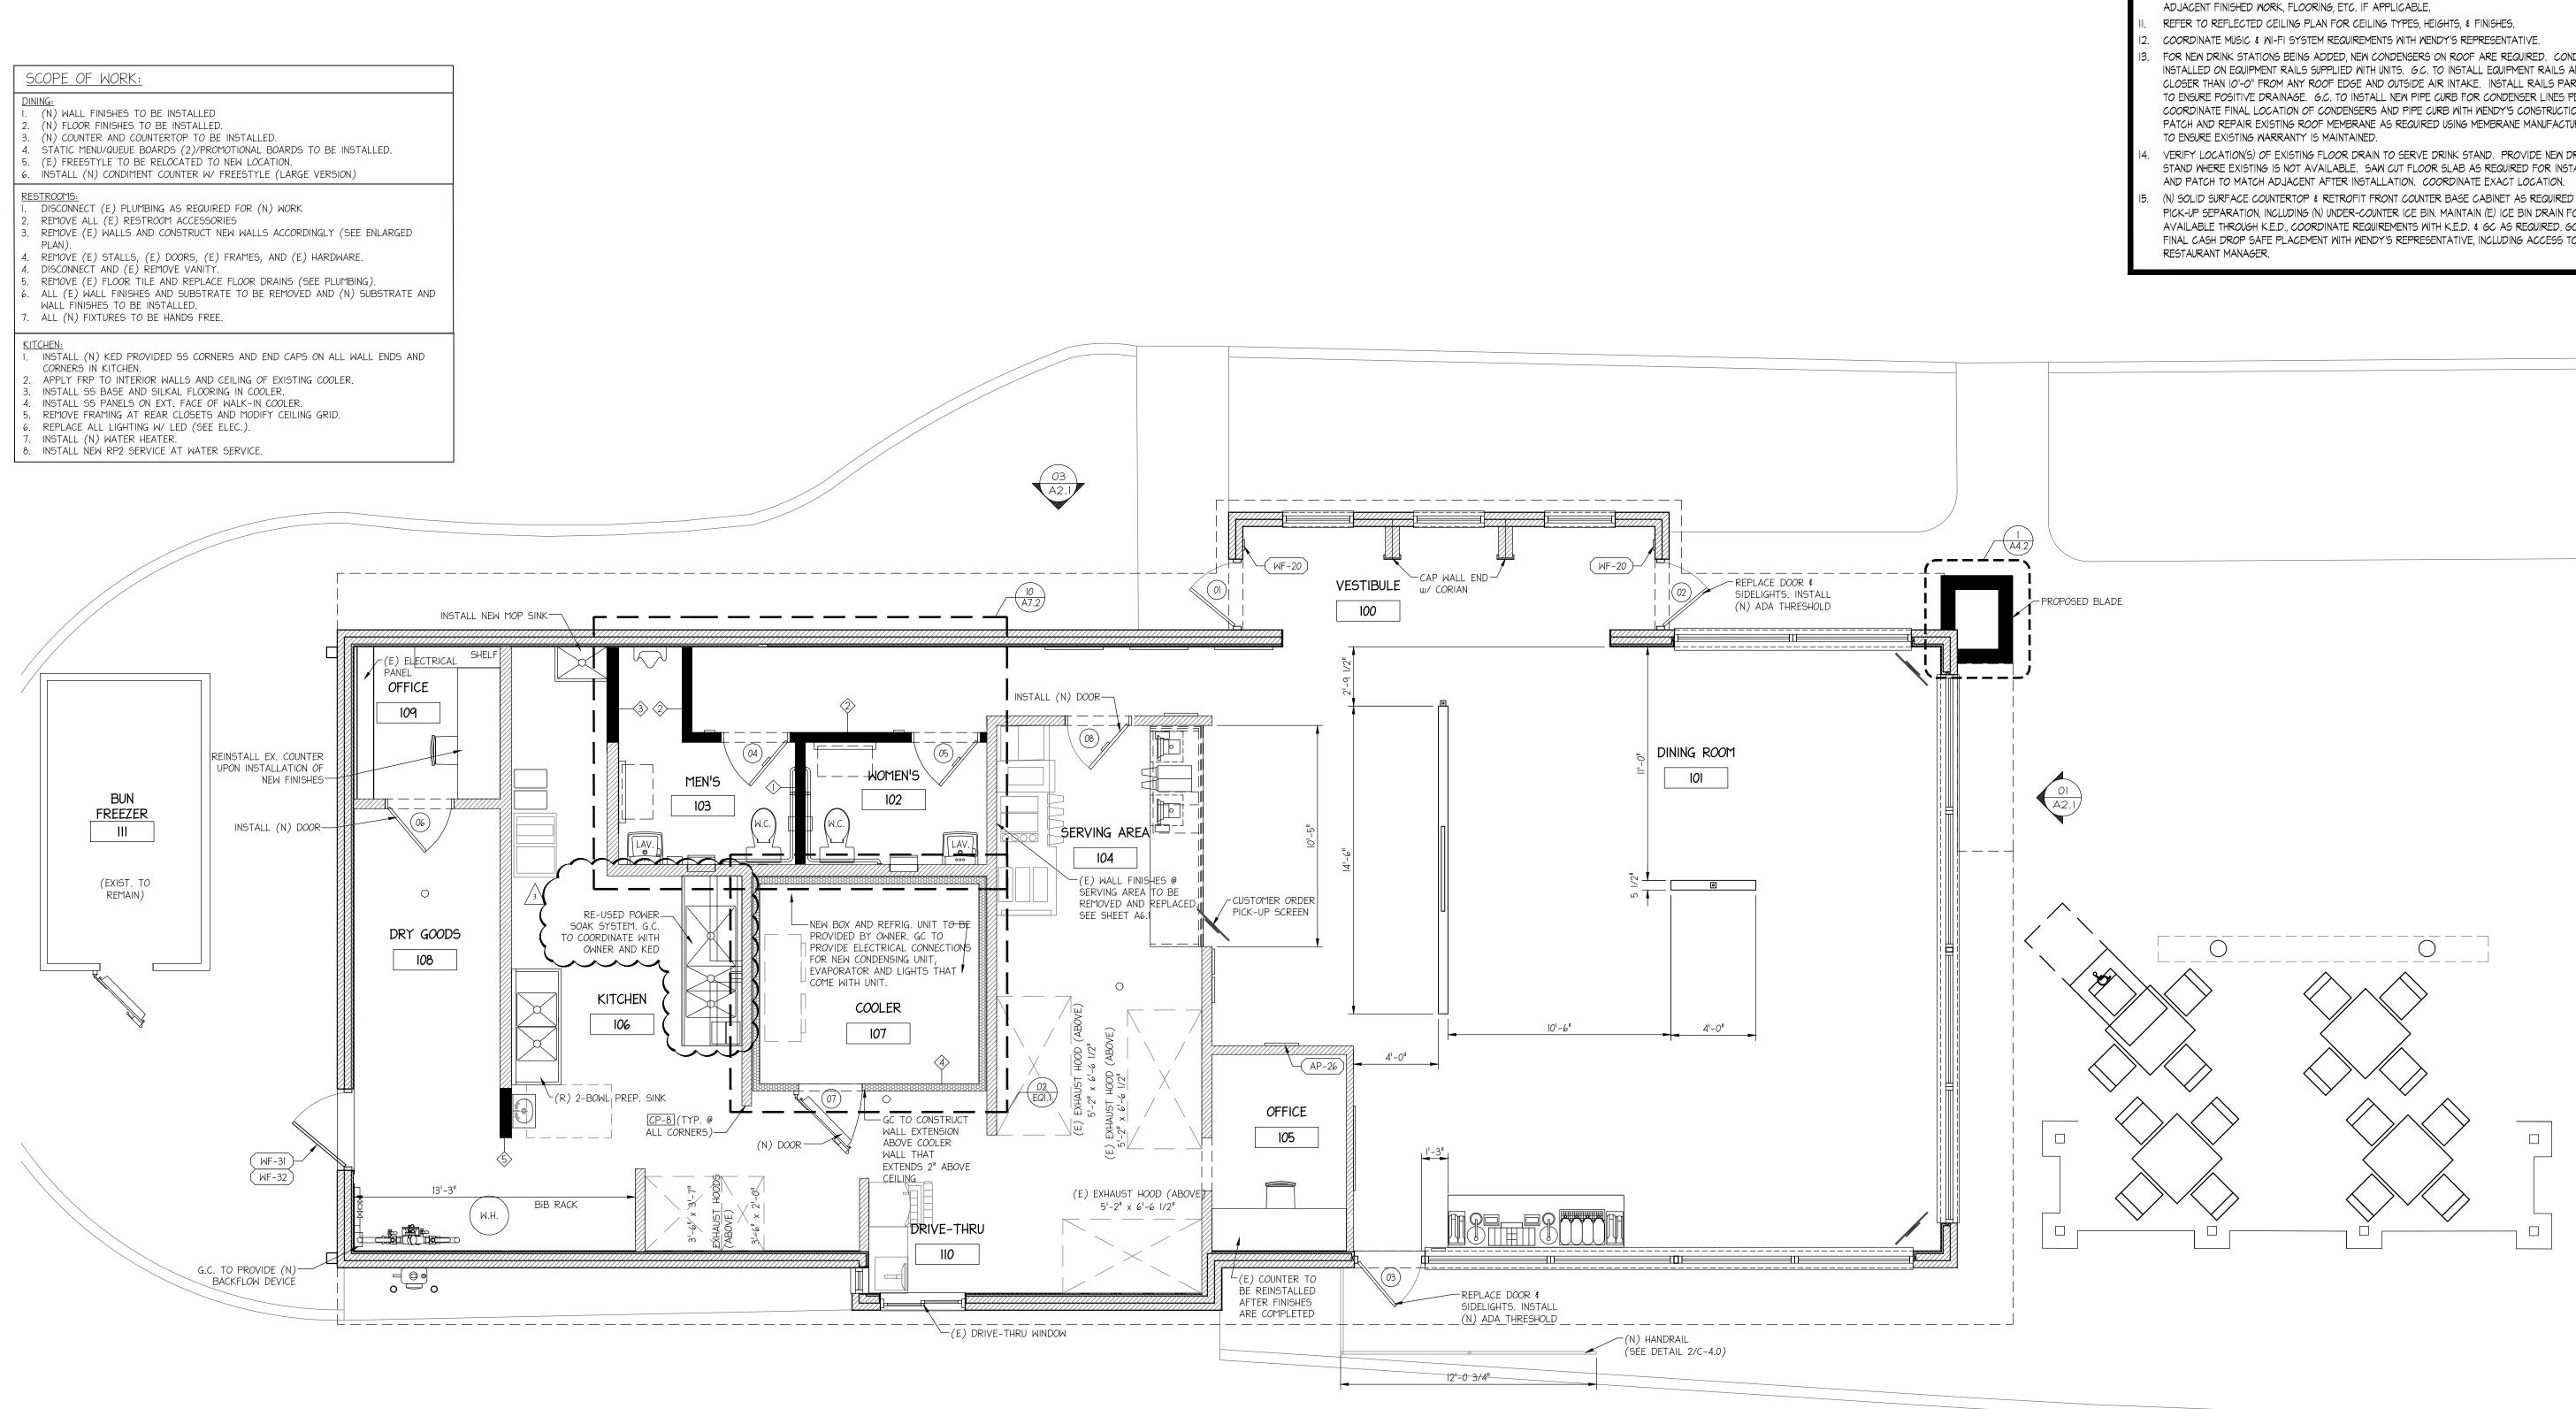

## FLOOR & FINISH PLAN GENERAL NOTES

- G.C. SHALL BE RESPONSIBLE FOR VERIFYING "AS-BUILT" CONDITIONS AND LAYING OUT WORK BEFORE PROCEEDING WITH WORK
- EXTERIOR FINISHES ARE NOTED ON EXTERIOR ELEVATIONS.
- SEE INTERIOR ELEVATIONS FOR EXTENT OF NEW INTERIOR WALL FINISHES.
- KITCHEN EQUIPMENT DISTRIBUTOR WILL SUPPLY CRITICAL DIMENSIONS, PLUMBING AND ELECTRICAL SPECIFICATIONS FOR EQUIPMENT SUPPLIED BY THE KITCHEN EQUIPMENT DISTRIBUTOR.
- ELECTRICAL AND PLUMBING CONTRACTOR TO MAKE FINAL CONNECTION TO EQUIPMENT DESIGN INTENT IS FOR EXISTING FINISHES TO BE REPLACED WITH EQUIVALENT NEW FINISHES, U.N.O. COORDINATE WITH
- OWNER FOR OPTIONAL FINISH UPGRADES. G.C. TO PROVIDE AND INSTALL CRACK ISOLATION/WATERPROOF MEMBRANE AT ALL AREAS OF PORCELAIN, CERAMIC AND MARBLE TILES. 'HYDRO BAN' BY LATICRETE. PROVIDE 'LATASIL' SEALANT @ ALL AREAS OF EXPANSION
- JOINTS IN SUBSTRATE PRIOR TO INSTALLATION OF 'HYDRO BAN'. CONTACT LATICRETE AT (203) 376.8113 PAINTER SHALL BE RESPONSIBLE FOR THE REMOVAL OF HARDWARE, SWITCH AND OUTLET COVERS, ETC, AND REINSTALLATION OF SAME AFTER PAINTING.
- RETOUCH OR REFINISH SURFACES DAMAGED BY SUBSEQUENT WORK AS DIRECTED BY GENERAL CONTRACTOR. THE COST OF SUCH RESTORATION WORK SHALL BE BORNE BY THE CONTRACTOR. THE CONTRACTOR IS RESPONSIBLE FOR PROVIDING PROPER PROTECTION AGAINST DAMAGE TO EXISTING FURNITURE,
- ADJACENT FINISHED WORK, FLOORING, ETC. IF APPLICABLE.
- FOR NEW DRINK STATIONS BEING ADDED, NEW CONDENSERS ON ROOF ARE REQUIRED. CONDENSERS TO BE INSTALLED ON EQUIPMENT RAILS SUPPLIED WITH UNITS. G.C. TO INSTALL EQUIPMENT RAILS AND CONDENSERS NO CLOSER THAN 10'-O" FROM ANY ROOF EDGE AND OUTSIDE AIR INTAKE. INSTALL RAILS PARALLEL WITH ROOF SLOPE TO ENSURE POSITIVE DRAINAGE. G.C. TO INSTALL NEW PIPE CURB FOR CONDENSER LINES PER DETAIL 02/AI.I. COORDINATE FINAL LOCATION OF CONDENSERS AND PIPE CURB WITH WENDY'S CONSTRUCTION MANAGER AND A.H.J. PATCH AND REPAIR EXISTING ROOF MEMBRANE AS REQUIRED USING MEMBRANE MANUFACTURER'S STANDARD DETAILS
- VERIFY LOCATION(S) OF EXISTING FLOOR DRAIN TO SERVE DRINK STAND. PROVIDE NEW DRAIN TO SERVE DRINK STAND WHERE EXISTING IS NOT AVAILABLE. SAW CUT FLOOR SLAB AS REQUIRED FOR INSTALLATION OF NEW DRAIN
- (N) SOLID SURFACE COUNTERTOP & RETROFIT FRONT COUNTER BASE CABINET AS REQUIRED FOR ORDER/PAY AND PICK-UP SEPARATION, INCLUDING (N) UNDER-COUNTER ICE BIN. MAINTAIN (E) ICE BIN DRAIN FOR REUSE. RETROFIT KIT AVAILABLE THROUGH K.E.D., COORDINATE REQUIREMENTS WITH K.E.D. & GC AS REQUIRED. GC SHALL COORDINATE FINAL CASH DROP SAFE PLACEMENT WITH WENDY'S REPRESENTATIVE, INCLUDING ACCESS TO SAFE KEYS FROM