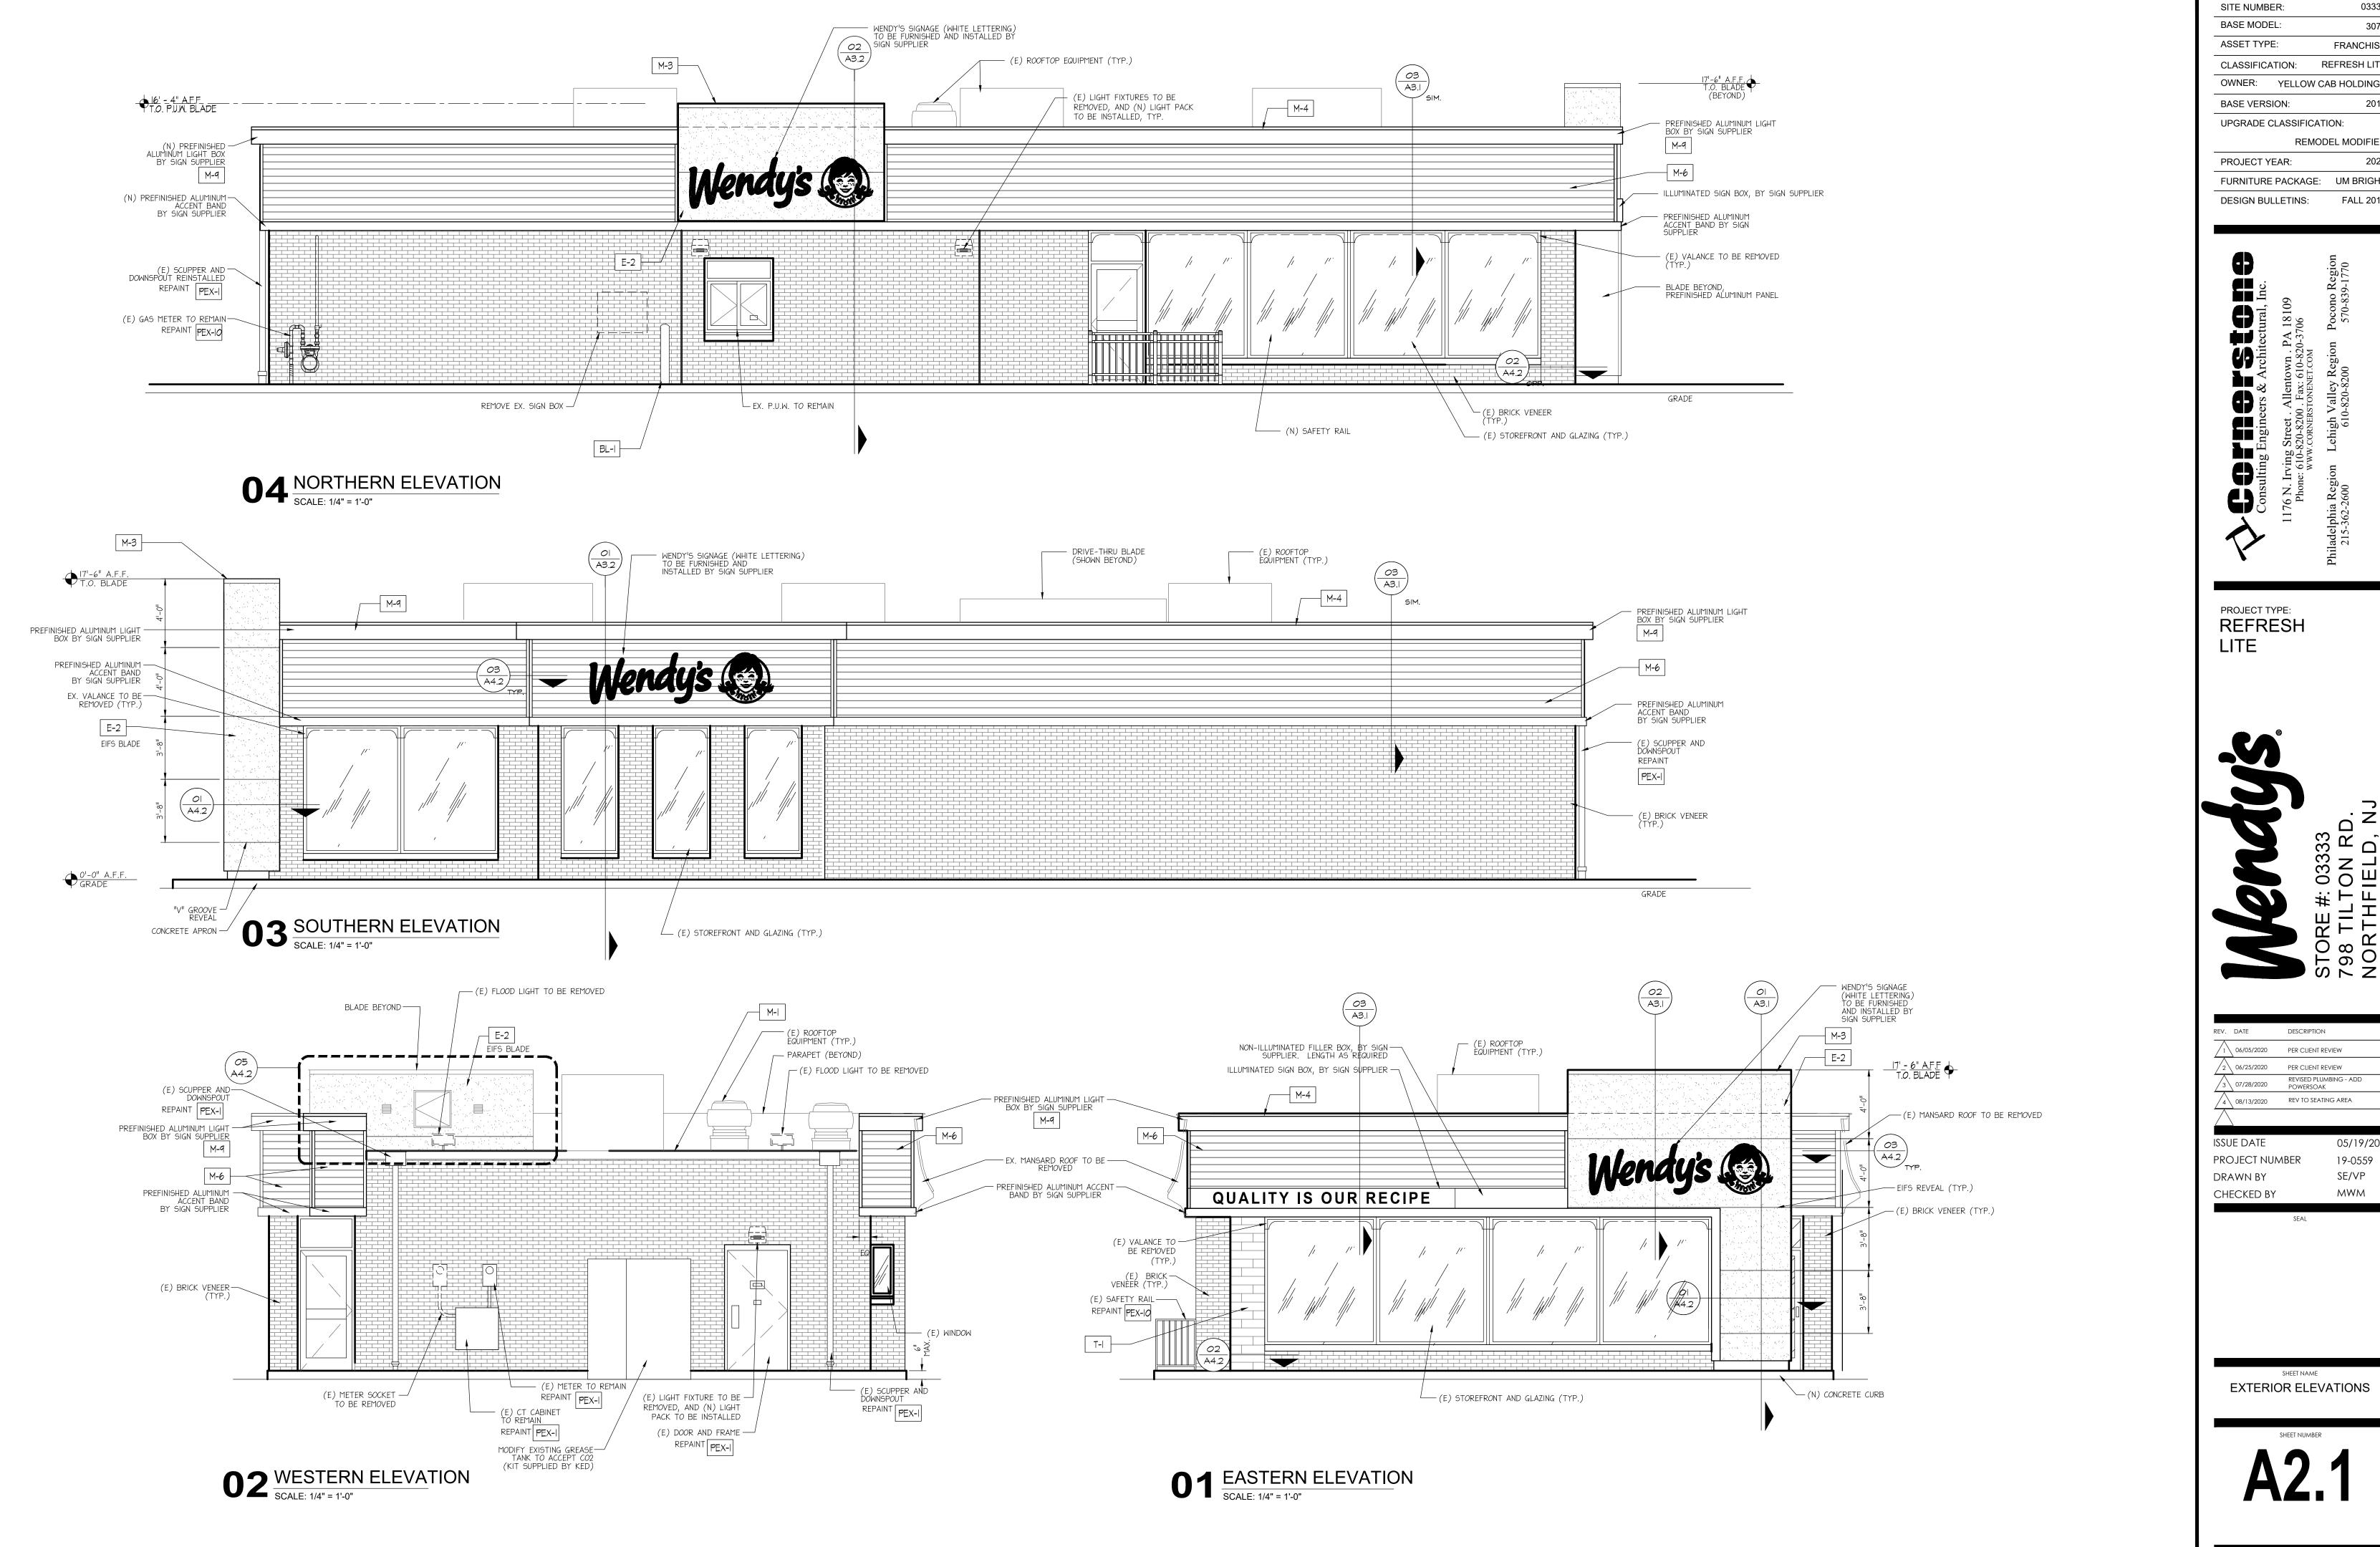

ICE BIN DRAIN FOR REUSE. RETROFIT KIT AVAILABLE THROUGH K.E.D., COORDINATE REQUIREMENTS WITH K.E.D. & GC AS REQUIRED. GC SHALL COORDINATE FINAL CASH DROP SAFE PLACEMENT WITH WENDY'S REPRESENTATIVE, INCLUDING ACCESS TO SAFE KEYS FROM

| SITE NUMBER:            | 03333        |
|-------------------------|--------------|
| BASE MODEL:             | 3076         |
| ASSET TYPE:             | FRANCHISE    |
| CLASSIFICATION:         | REFRESH LITE |
| OWNER: YELLOW           | CAB HOLDINGS |
| BASE VERSION:           | 2016         |
| UPGRADE CLASSIFICATION: |              |
| REMODEL MODIFIED        |              |
| PROJECT YEAR:           | 2020         |
| FURNITURE PACKAGE       | E: UM BRIGHT |
| DESIGN BULLETINS:       | FALL 2019    |
|                         |              |









| SITE NUMBER:                                                                                                                                                    | 03333                                                                              |
|-----------------------------------------------------------------------------------------------------------------------------------------------------------------|------------------------------------------------------------------------------------|
| BASE MODEL:                                                                                                                                                     | 3076                                                                               |
| ASSET TYPE: