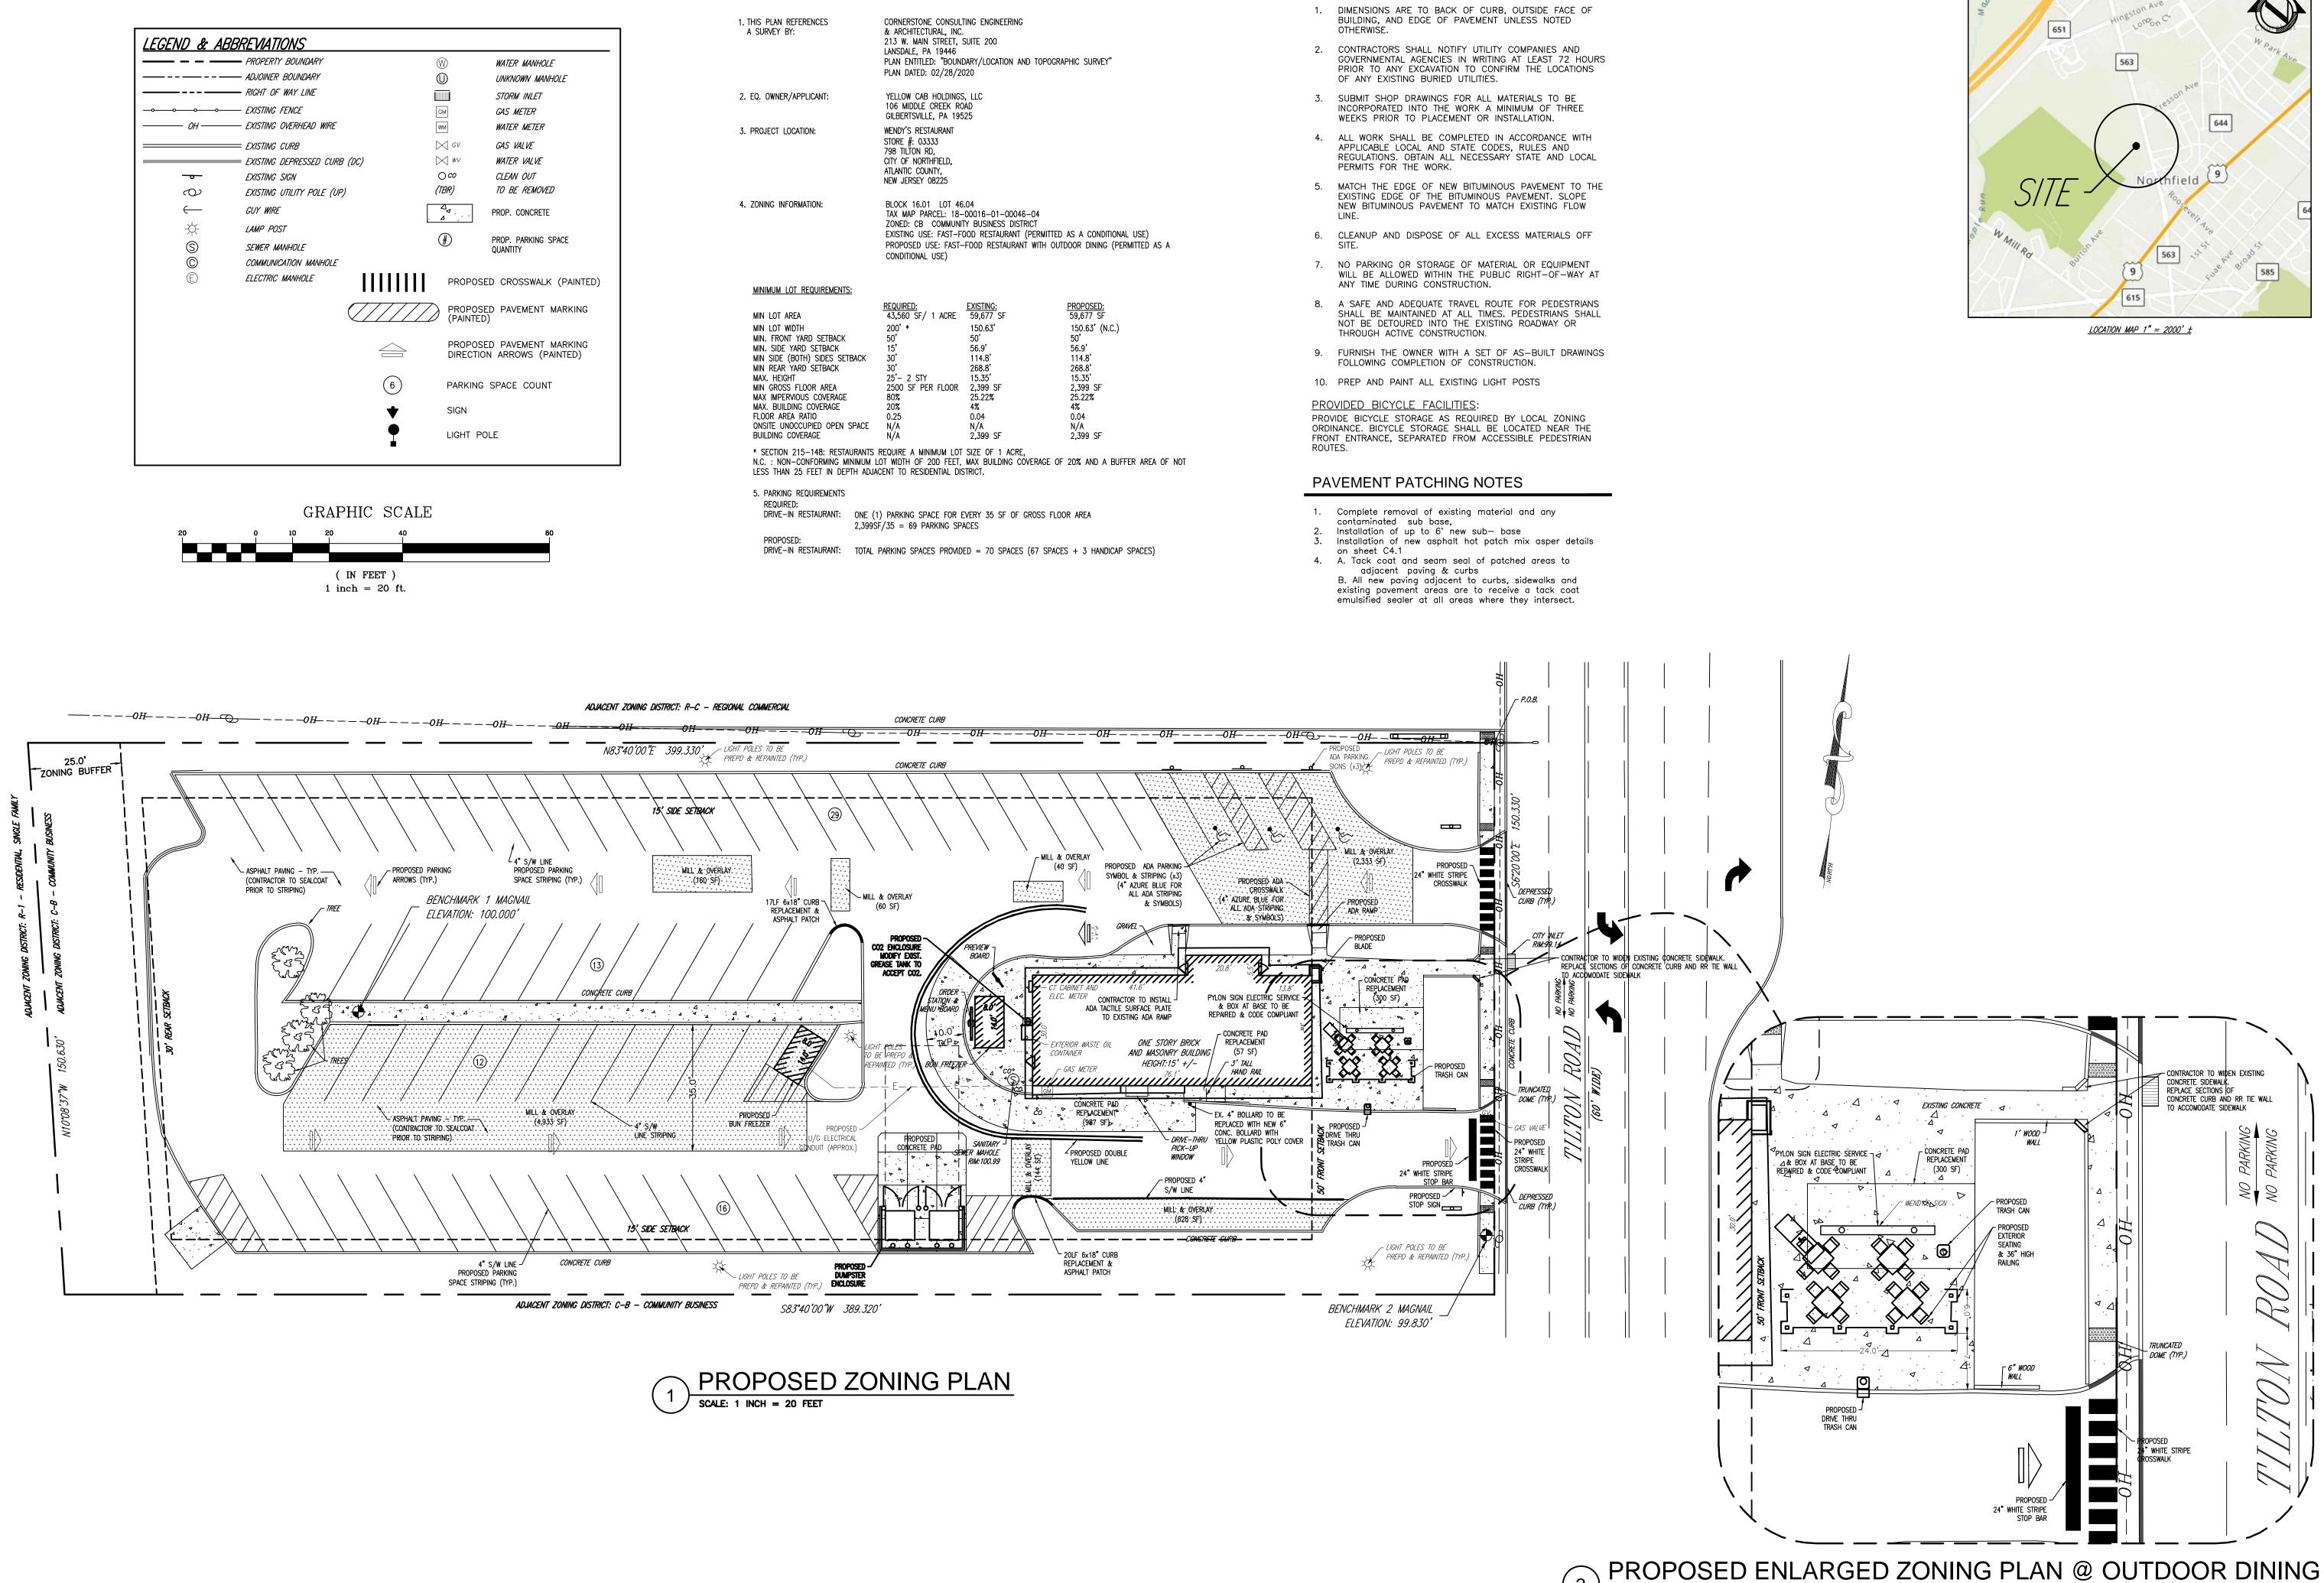

## FLOOR & FINISH PLAN GENERAL NOTES

- G.C. SHALL BE RESPONSIBLE FOR VERIFYING "AS-BUILT" CONDITIONS AND LAYING OUT WORK BEFORE PROCEEDING WITH WORK
- EXTERIOR FINISHES ARE NOTED ON EXTERIOR ELEVATIONS.
- SEE INTERIOR ELEVATIONS FOR EXTENT OF NEW INTERIOR WALL FINISHES.
- KITCHEN EQUIPMENT DISTRIBUTOR WILL SUPPLY CRITICAL DIMENSIONS, PLUMBING AND ELECTRICAL SPECIFICATIONS FOR EQUIPMENT SUPPLIED BY THE KITCHEN EQUIPMENT DISTRIBUTOR.
- ELECTRICAL AND PLUMBING CONTRACTOR TO MAKE FINAL CONNECTION TO EQUIPMENT DESIGN INTENT IS FOR EXISTING FINISHES TO BE REPLACED WITH EQUIVALENT NEW FINISHES, U.N.O. COORDINATE WITH
- OWNER FOR OPTIONAL FINISH UPGRADES. G.C. TO PROVIDE AND INSTALL CRACK ISOLATION/WATERPROOF MEMBRANE AT ALL AREAS OF PORCELAIN, CERAMIC AND MARBLE TILES. 'HYDRO BAN' BY LATICRETE. PROVIDE 'LATASIL' SEALANT @ ALL AREAS OF EXPANSION
- JOINTS IN SUBSTRATE PRIOR TO INSTALLATION OF 'HYDRO BAN'. CONTACT LATICRETE AT (203) 376.8113 PAINTER SHALL BE RESPONSIBLE FOR THE REMOVAL OF HARDWARE, SWITCH AND OUTLET COVERS, ETC, AND REINSTALLATION OF SAME AFTER PAINTING.
- RETOUCH OR REFINISH SURFACES DAMAGED BY SUBSEQUENT WORK AS DIRECTED BY GENERAL CONTRACTOR. THE COST OF SUCH RESTORATION WORK SHALL BE BORNE BY THE CONTRACTOR. THE CONTRACTOR IS RESPONSIBLE FOR PROVIDING PROPER PROTECTION AGAINST DAMAGE TO EXISTING FURNITURE,
- ADJACENT FINISHED WORK, FLOORING, ETC. IF APPLICABLE.
- FOR NEW DRINK STATIONS BEING ADDED, NEW CONDENSERS ON ROOF ARE REQUIRED. CONDENSERS TO BE INSTALLED ON EQUIPMENT RAILS SUPPLIED WITH UNITS. G.C. TO INSTALL EQUIPMENT RAILS AND CONDENSERS NO CLOSER THAN 10'-O" FROM ANY ROOF EDGE AND OUTSIDE AIR INTAKE. INSTALL RAILS PARALLEL WITH ROOF SLOPE TO ENSURE POSITIVE DRAINAGE. G.C. TO INSTALL NEW PIPE CURB FOR CONDENSER LINES PER DETAIL 02/AI.I. COORDINATE FINAL LOCATION OF CONDENSERS AND PIPE CURB WITH WENDY'S CONSTRUCTION MANAGER AND A.H.J. PATCH AND REPAIR EXISTING ROOF MEMBRANE AS REQUIRED USING MEMBRANE MANUFACTURER'S STANDARD DETAILS
- VERIFY LOCATION(S) OF EXISTING FLOOR DRAIN TO SERVE DRINK STAND. PROVIDE NEW DRAIN TO SERVE DRINK STAND WHERE EXISTING IS NOT AVAILABLE. SAW CUT FLOOR SLAB AS REQUIRED FOR INSTALLATION OF NEW DRAIN
- (N) SOLID SURFACE COUNTERTOP & RETROFIT FRONT COUNTER BASE CABINET AS REQUIRED FOR ORDER/PAY AND PICK-UP SEPARATION, INCLUDING (N) UNDER-COUNTER ICE BIN. MAINTAIN (E) ICE BIN DRAIN FOR REUSE. RETROFIT KIT AVAILABLE THROUGH K.E.D., COORDINATE REQUIREMENTS WITH K.E.D. & GC AS REQUIRED. GC SHALL COORDINATE FINAL CASH DROP SAFE PLACEMENT WITH WENDY'S REPRESENTATIVE, INCLUDING ACCESS TO SAFE KEYS FROM